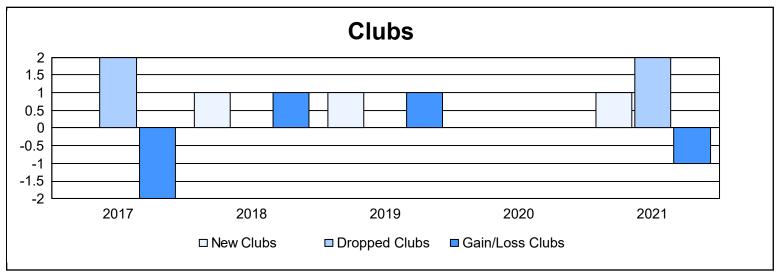

District T 3 As of June 2021 Cumulative

| Year      | New<br>Clubs | Dropped<br>Clubs | Gain/<br>Loss<br>Clubs | New<br>Members | Charter<br>Members | Reinstate<br>Members | Transfer<br>Members | Total<br>Member<br>Added | Total<br>Members<br>Dropped | Gain/<br>Loss<br>Members |
|-----------|--------------|------------------|------------------------|----------------|--------------------|----------------------|---------------------|--------------------------|-----------------------------|--------------------------|
| 2016-2017 | 0            | 2                | -2                     | 82             | 2                  | 0                    | 11                  | 95                       | 80                          | 15                       |
| 2017-2018 | 1            | 0                | 1                      | 67             | 30                 | 2                    | 3                   | 102                      | 69                          | 33                       |
| 2018-2019 | 1            | 0                | 1                      | 41             | 20                 | 3                    | 0                   | 64                       | 46                          | 18                       |
| 2019-2020 | 0            | 0                | 0                      | 46             | 0                  | 2                    | 3                   | 51                       | 110                         | -59                      |
| 2020-2021 | 1            | 2                | -1                     | 189            | 28                 | 2                    | 3                   | 222                      | 82                          | 140                      |
| Average   | 1            | 1                | 0                      | 85             | 16                 | 2                    | 4                   | 107                      | 77                          | 29                       |